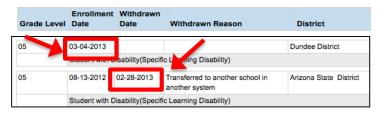

3. Under **each** enrollment period, grade level and any demographic categories reported for the student will be displayed.

| Grade Level | Enrollment<br>Date | Withdrawn<br>Date                                     | Withdrawn Reason | District |  |
|-------------|--------------------|-------------------------------------------------------|------------------|----------|--|
| 04          | 0                  | 3-04-2011                                             |                  |          |  |
|             | S                  | Student with Disability(Specific Learning Disability) |                  |          |  |