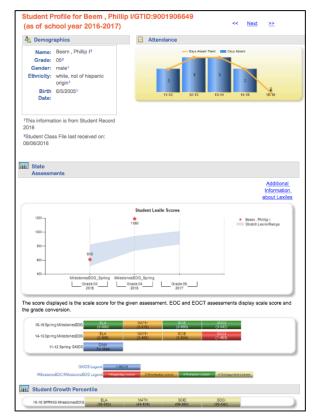

## Reading the Enrollment History Box on the Student Profile Report

 Any available Georgia public school enrollment is available on the Student Profile Report, located below Demographics, Attendance, State Assessment and Local Assessment.